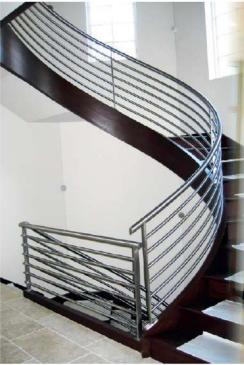

#### Glass Handrails/Balustrades

Safety glass balustrades provide protection as well as style and modernity, thanks to the selection of toughened and laminated glass types on offer. Suitable for both interiors and exterior applications, our safety glass balustrades are ideal for all types of installation from private balconies to public places.

Stainless Steel Handrail Stainless Steel cladding Stainless steel partitions