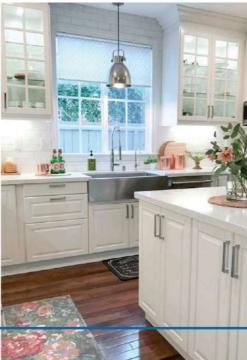

# ALUMINIUM CUPBOARDS& CABINETS

We Set up Aluminium Kitchen cabinet, Aluminium Kitchen furniture in fabulous design with functional simplicity. Aluminium Modular wardrobes which are luxurious, efficient and space saving, our modular Aluminium wardrobe systems are tailored to fit every need. Our expertise represents a variety of fields encompassing design, project delivery, implementation, and reporting.

Economical And Long Lasting
Ease Of Care And Maintenance
Versatile Colors And Designs
Water Proof
Rust Resistant
Ease Of Remodeling
Re-usable For Reinstallation