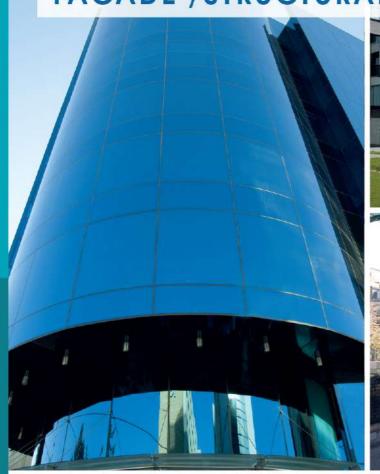

# FACADE /STRUCTURAL GLAZING SYSTEM

# FACADE /STRUCTURAL GLAZING SYSTEM

A curtain wall system is an outer covering of a building in which the outer walls are non-structural, utilized to keep the weather out and the occupants in. Since the curtain wall is non-structural, it can be made of lightweight materials, thereby reducing construction costs. When glass is used as the curtain wall, an advantage is that natural light can penetrate deeper within the building. The curtain wall façade does not carry any structural load from the building other than its own dead load weight. The wall transfers lateral wind loads that are incident upon it to the main building structure through connections at floors or columns of the building. A curtain wall is designed to resist air and water infiltration, absorb sway induced by wind and seismic forces acting on the building, withstand wind loads, and support its own dead load weight forces.