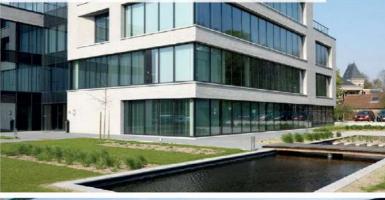

# FACADE /STRUCTURAL GLAZING SYSTEM

A curtain wall system is an outer covering of a building in which the outer walls are non-structural, utilized to keep the weather out and the occupants in. Since the curtain wall is non-structural, it can be made of lightweight materials, thereby reducing construction costs. When glass is used as the curtain wall, an advantage is that natural light can penetrate deeper within the building. The curtain wall façade does not carry any structural load from the building other than its own dead load weight. The wall transfers lateral wind loads that are incident upon it to the main building structure through connections at floors or columns of the building. A curtain wall is designed to resist air and water infiltration, absorb sway induced by wind and seismic forces acting on the building, withstand wind loads, and support its own dead load weight forces.