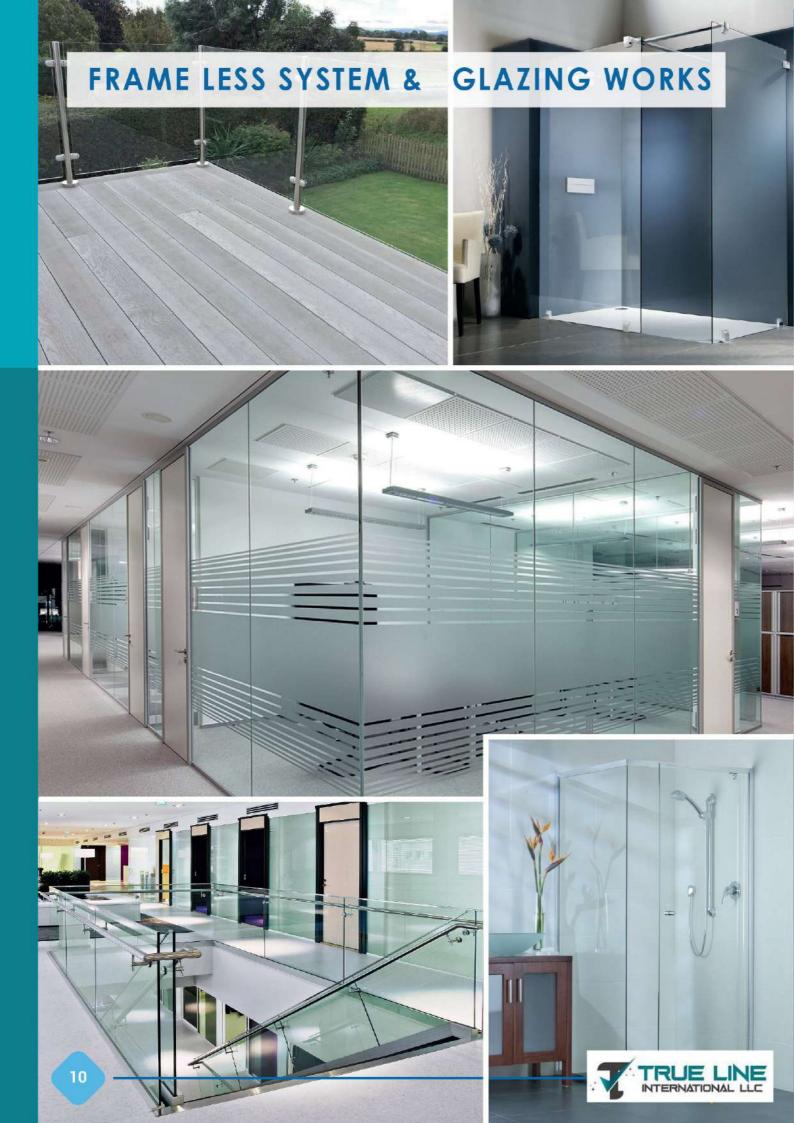

# FRAME LESS SYSTEM & GLAZING WORKS

## Bathroom glass/Shower Partitions

Made of toughened glass to remain robust at all times, our safety glass shower screens are given an anticorrosive and hydrophobic coating to increase their lifespan and reduce the amount of maintenance needed. The perfect solution for any bathroom.

#### Frame less Glass Partitions

Frameless partition solutions combine functionality and æsthetics, letting natural light flood into open spaces but limiting noise transmission. A glass partition is ideal for offices, shops etc. making noisy open-plan spaces a thing of the past. Using our Clip-In system it provides invisible bonding, the glass optimizes distribution of natural light to give a stunning æsthetic appearance, reducing the need for artificial light inside, and helping to cut energy consumption.

#### Glass Handrails/Balustrades

Safety glass balustrades provide protection as well as style and modernity, thanks to the selection of toughened and laminated glass types on offer. Suitable for both interiors and exterior applications, our safety glass balustrades are ideal for all types of installation from private balconies to public places.