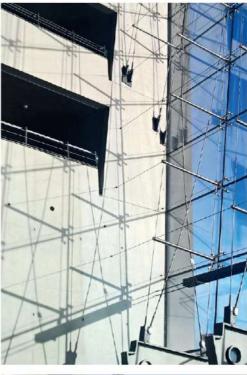

# FACADE /STRUCTURAL GLAZING SYSTEM

A curtain wall system is an outer covering of a building in which the outer walls are non-structural, utilized to keep the weather out and the occupants in. Since the curtain wall is non-structural, it can be made of lightweight materials, thereby reducing construction costs. When glass is used as the curtain wall, an advantage is that natural light can penetrate deeper within the building. The curtain wall façade does not carry any structural load from the building other than its own dead load weight. The wall transfers lateral wind loads that are incident upon it to the main building structure through connections at floors or columns of the building. A curtain wall is designed to resist air and water infiltration, absorb sway induced by wind and seismic forces acting on the building, withstand wind loads, and support its own dead load weight forces.

# SPIDER SYSTEM

Structural Glass & Spider Glazing curtain walls provide maximum daylight for building interiors, as well as the possibility of placing large transparent glass surfaces as building envelopes. Due to its visual attractiveness such architectural building envelopes are commonly used on commercial buildings to create premium building skins. A wide variety of applications are available, including curtain walls, canopies and atriums, allowing maximum transparency, brightness optimization and unique design.

Spider System - Conventional Spider System - Tension Cable Spider System - Tension Wire