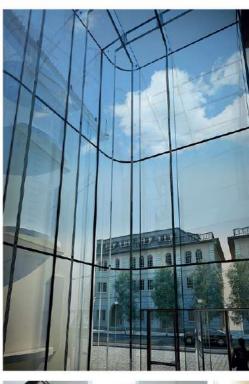

# FACADE /STRUCTURAL GLAZING SYSTEM

# FACADE /STRUCTURAL GLAZING SYSTEM

A curtain wall system is an outer covering of a building in which the outer walls are non-structural, utilized to keep the weather out and the occupants in. Since the curtain wall is non-structural, it can be made of lightweight materials, thereby reducing construction costs. When glass is used as the curtain wall, an advantage is that natural light can penetrate deeper within the building. The curtain wall façade does not carry any structural load from the building other than its own dead load weight. The wall transfers lateral wind loads that are incident upon it to the main building structure through connections at floors or columns of the building. A curtain wall is designed to resist air and water infiltration, absorb sway induced by wind and seismic forces acting on the building, withstand wind loads, and support its own dead load weight forces.