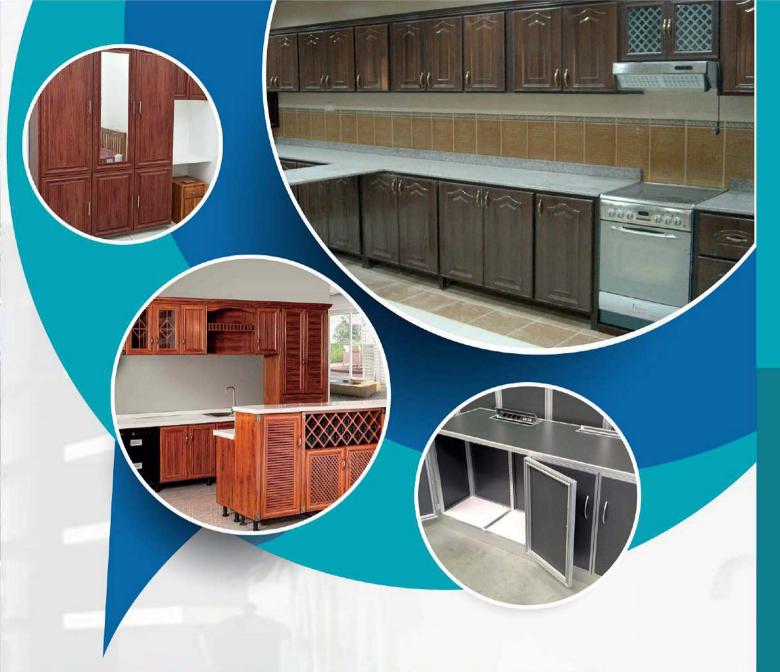

# ALUMINIUM CUPBOARDS& CABINETS

We Set up Aluminium Kitchen cabinet, Aluminium Kitchen furniture in fabulous design with functional simplicity. Aluminium Modular wardrobes which are luxurious, efficient and space saving, our modular Aluminium wardrobe systems are tailored to fit every need. Our expertise represents a variety of fields encompassing design, project delivery, implementation, and reporting.

Economical And Long Lasting
Ease Of Care And Maintenance
Versatile Colors And Designs
Water Proof
Rust Resistant
Ease Of Remodeling
Re-usable For Reinstallation