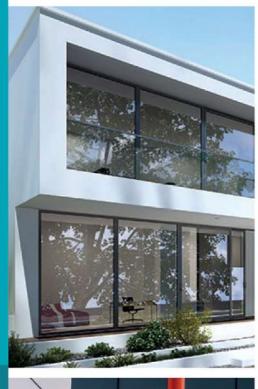

# ALUMINIUM WINDOWS & DOORS

Aluminium Window And Door Has Better Sealing And Anti-pressure Strength, Material Type And Diversified Surface Treatment Give Our Customers More Choices. Our Aluminium Window And Door System Include.

Hinged and Sliding Windows & Doors
Pivot Windows
Composite Profile Windows
Lift & Slide Windows
Automatic Doors (Sliding, Hinged, Telescopic)

We can provide you with customized options that suit your requirement. We offer a wide range of window types to meet your æsthetic and practical needs. Our windows are perfect for commercial or residential environments.