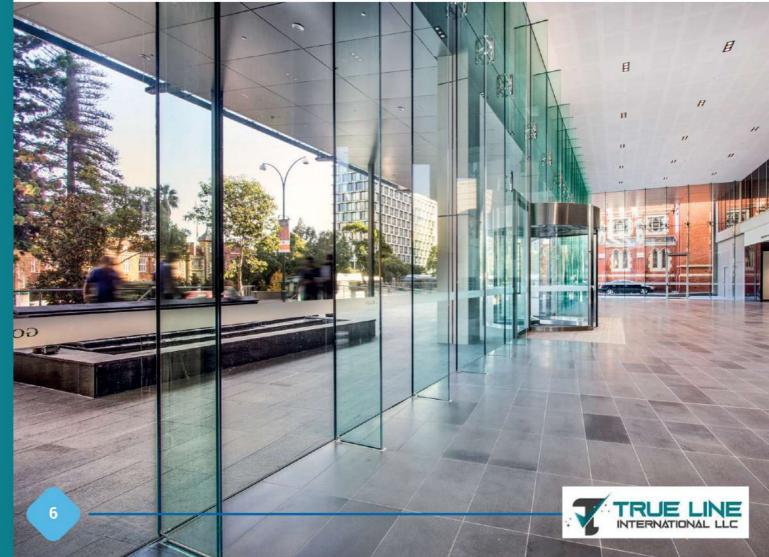

# FACADE /STRUCTURAL GLAZING SYSTEM

# FACADE /STRUCTURAL GLAZING SYSTEM

A curtain wall system is an outer covering of a building in which the outer walls are non-structural, utilized to keep the weather out and the occupants in. Since the curtain wall is non-structural, it can be made of lightweight materials, thereby reducing construction costs. When glass is used as the curtain wall, an advantage is that natural light can penetrate deeper within the building. The curtain wall façade does not carry any structural load from the building other than its own dead load weight. The wall transfers lateral wind loads that are incident upon it to the main building structure through connections at floors or columns of the building. A curtain wall is designed to resist air and water infiltration, absorb sway induced by wind and seismic forces acting on the building, withstand wind loads, and support its own dead load weight forces.