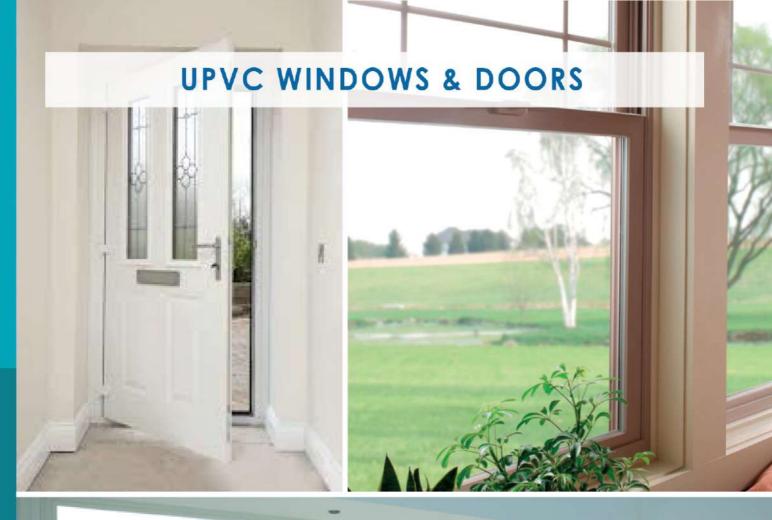

# UPVC WINDOWS & DOORS

Why choose UPVC windows and door, Durable products offer high-end insulation upvc windows and door. Multi-capacity, large section profile, multi-sealing and the double glazed make the best and sound insulation performance to be the best. Our UPVC windows systems include: Casement window and door; Sliding window and door; tilt-turn window and door; fixed and artistical window and door etc, we can provide you with customized options that suit your requirement.

Safe and Secure
Energy Cost Saving
External Noise Reduction
No Maintenance Required
Tough. Sturdy. Durable.
Double Glazing