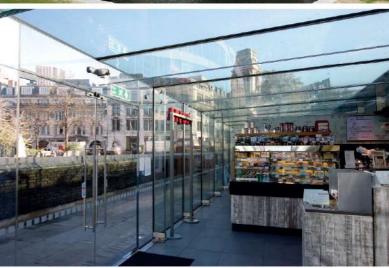

# FRAME LESS SYSTEM & GLAZING WORKS

#### Frame less Glass Partitions

Frameless partition solutions combine functionality and æsthetics, letting natural light flood into open spaces but limiting noise transmission. A glass partition is ideal for offices, shops etc. making noisy open-plan spaces a thing of the past. Using our Clip-In system it provides invisible bonding, the glass optimizes distribution of natural light to give a stunning æsthetic appearance, reducing the need for artificial light inside, and helping to cut energy consumption.