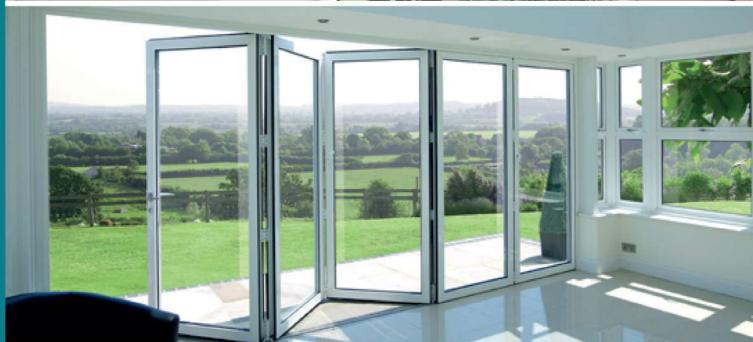

# ALUMINIUM WINDOWS & DOORS

Aluminium Window And Door Has Better Sealing And Anti-pressure Strength, Material Type And Diversified Surface Treatment Give Our Customers More Choices. Our Aluminium Window And Door System Include.

Hinged and Sliding Windows & Doors
Pivot Windows
Composite Profile Windows
Lift & Slide Windows
Automatic Doors (Sliding, Hinged, Telescopic)

We can provide you with customized options that suit your requirement. We offer a wide range of window types to meet your æsthetic and practical needs. Our windows are perfect for commercial or residential environments.