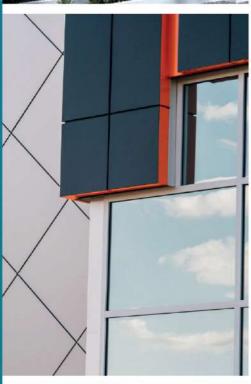

# ALUMINIUM WINDOWS & DOORS

Aluminium Window And Door Has Better Sealing And Anti-pressure Strength, Material Type And Diversified Surface Treatment Give Our Customers More Choices. Our Aluminium Window And Door System Include.

We provide a wide range of high quality panel cladding tray that is widely used for cladding the

external part of buildings, false ceilings, partitions etc. Aluminium cladding is durable, hygienic, lightweight, low maintenance and recyclable. ACP is a popular choice in the industry, due to its flexibility and ease of fabrication. It is impervious to termites and other insects, and because it allows the wall to breathe.

# FACADE /STRUCTURAL GLAZING SYSTEM

A curtain wall system is an outer covering of a building in which the outer walls are non-structural, utilized to keep the weather out and the occupants in. Since the curtain wall is non-structural, it can be made of lightweight materials, thereby reducing construction costs. When glass is used as the curtain wall, an advantage is that natural light can penetrate deeper within the building. The curtain wall façade does not carry any structural load from the building other than its own dead load weight. The wall transfers lateral wind loads that are incident upon it to the main building structure through connections at floors or columns of the building. A curtain wall is designed to resist air and water infiltration, absorb sway induced by wind and seismic forces acting on the building, withstand wind loads, and support its own dead load weight forces.