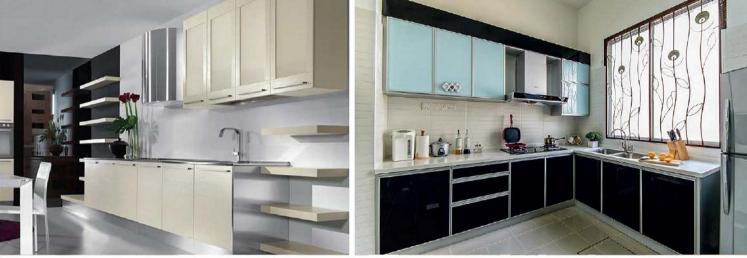

# ALUMINIUM CUPBOARDS& CABINETS

We Set up Aluminium Kitchen cabinet, Aluminium Kitchen furniture in fabulous design with functional simplicity. Aluminium Modular wardrobes which are luxurious, efficient and space saving, our modular Aluminium wardrobe systems are tailored to fit every need. Our expertise represents a variety of fields encompassing design, project delivery, implementation, and reporting.

Economical And Long Lasting
Ease Of Care And Maintenance
Versatile Colors And Designs
Water Proof
Rust Resistant
Ease Of Remodeling
Re-usable For Reinstallation