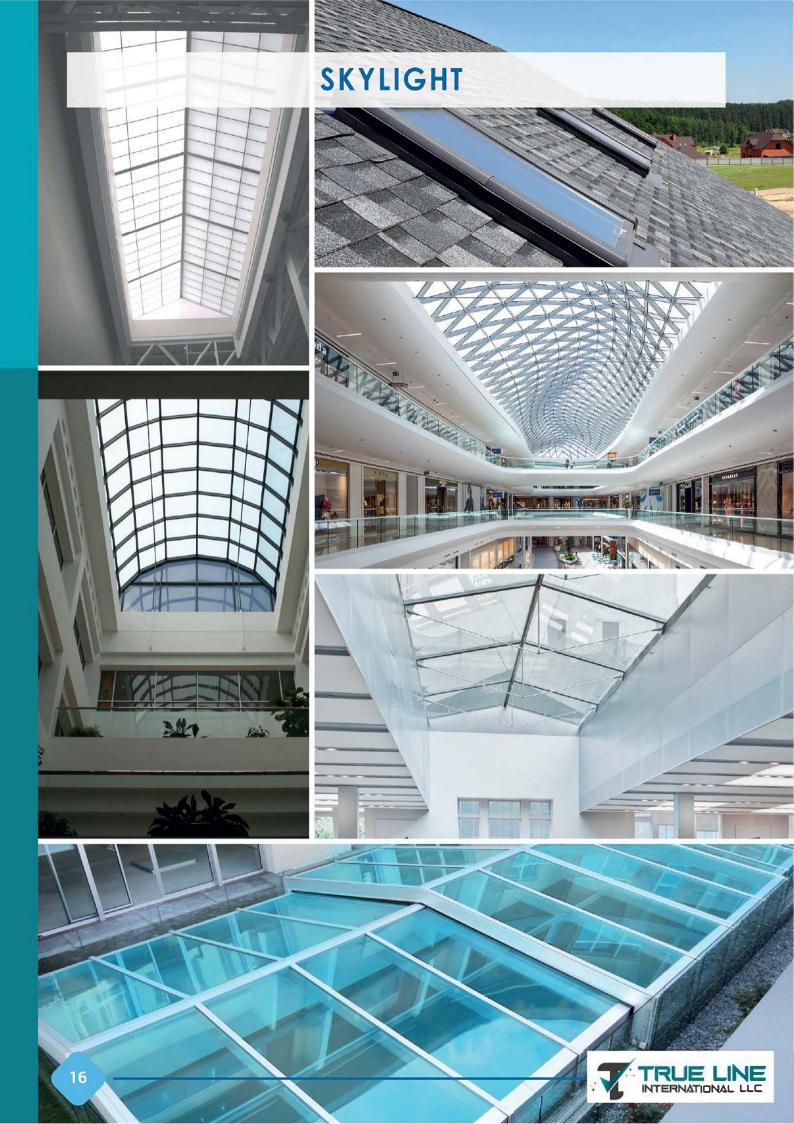

# SKYLIGHT

A skylight is a light-transmitting structure that forms all or part of the roof space of a building for day lighting purposes. We are dedicated to providing our customers with energy efficient skylights in a wide variety of colors and styles. Our commercial and home day lighting solutions help you save on energy costs for your home or business, while brightening the environment with plenty of natural light. In addition to providing environmental benefits, our products are designed to improve the æsthetics of any building and add a stunning design element to your home. Our home skylights are available in many styles, which allow our customers to easily find the right skylight for a flat or pitched roof