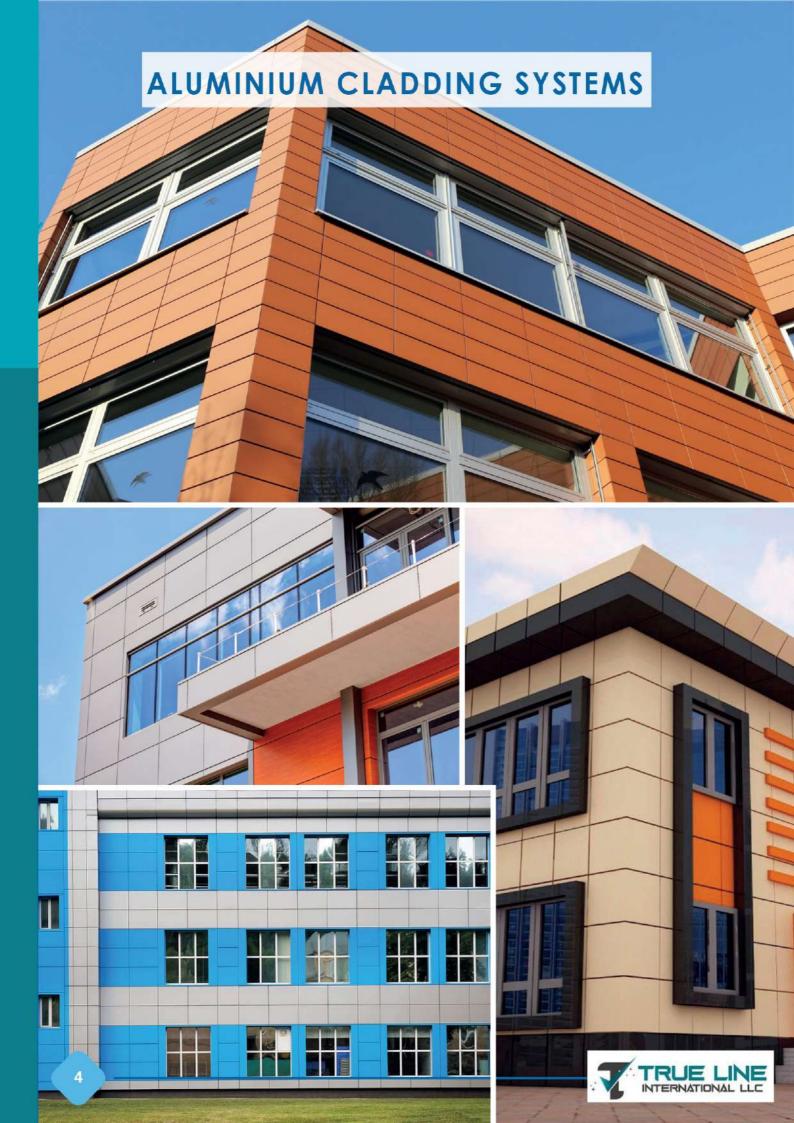

We provide a wide range of high quality panel cladding tray that is widely used for cladding the

external part of buildings, false ceilings, partitions etc. Aluminium cladding is durable, hygienic, lightweight, low maintenance and recyclable. ACP is a popular choice in the industry, due to its flexibility and ease of fabrication. It is impervious to termites and other insects, and because it allows the wall to breathe.

Aluminium composite panel cladding
Solid Aluminium Sheet
Patterned Aluminium Sheets
Decorative Canopies
Aluminium Screens