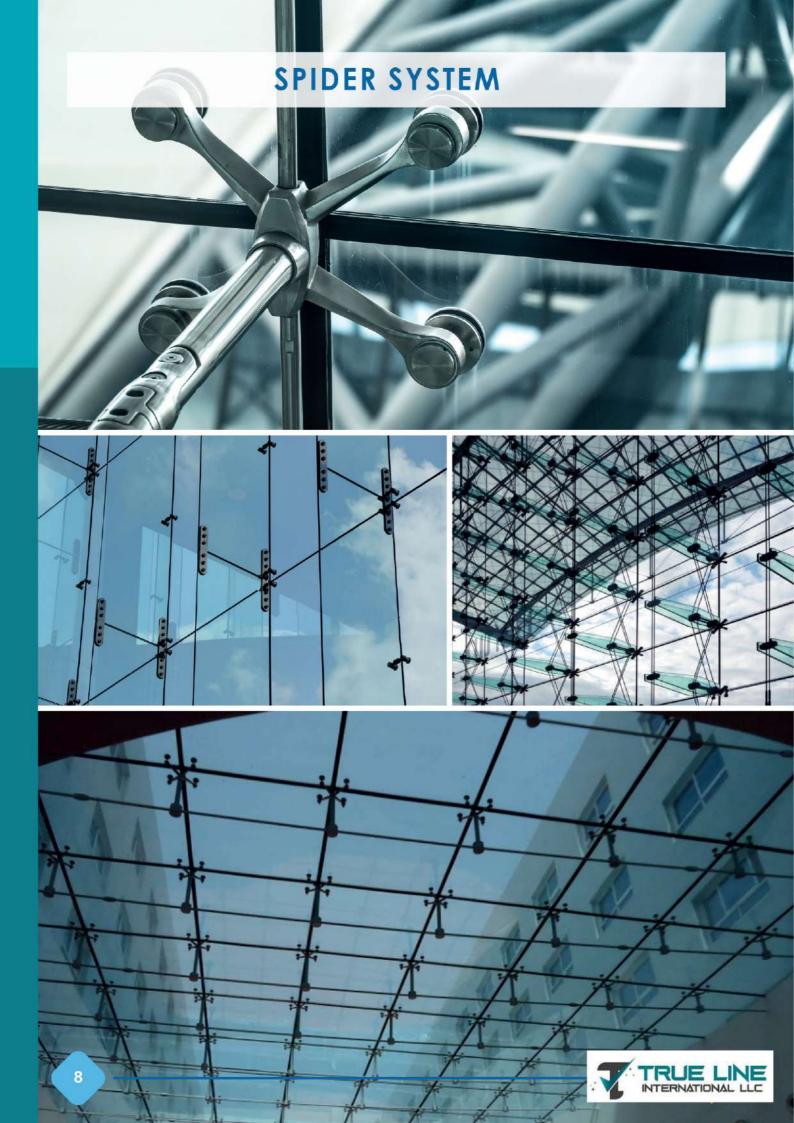

# SPIDER SYSTEM

Structural Glass & Spider Glazing curtain walls provide maximum daylight for building interiors, as well as the possibility of placing large transparent glass surfaces as building envelopes. Due to its visual attractiveness such architectural building envelopes are commonly used on commercial buildings to create premium building skins. A wide variety of applications are available, including curtain walls, canopies and atriums, allowing maximum transparency, brightness optimization and unique design.

Spider System - Conventional Spider System - Tension Cable Spider System - Tension Wire