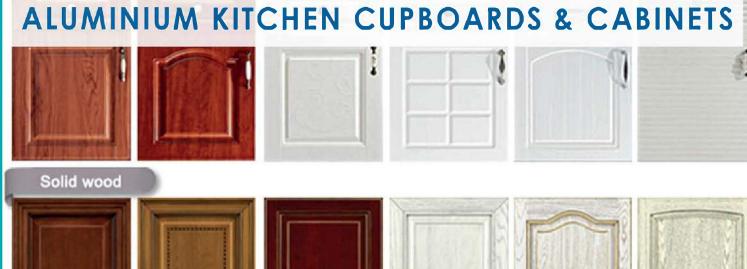

# ALUMINIUM CUPBOARDS& CABINETS

We Set up Aluminium Kitchen cabinet, Aluminium Kitchen furniture in fabulous design with functional simplicity. Aluminium Modular wardrobes which are luxurious, efficient and space saving, our modular Aluminium wardrobe systems are tailored to fit every need. Our expertise represents a variety of fields encompassing design, project delivery, implementation, and reporting.

Economical And Long Lasting
Ease Of Care And Maintenance
Versatile Colors And Designs
Water Proof
Rust Resistant
Ease Of Remodeling
Re-usable For Reinstallation