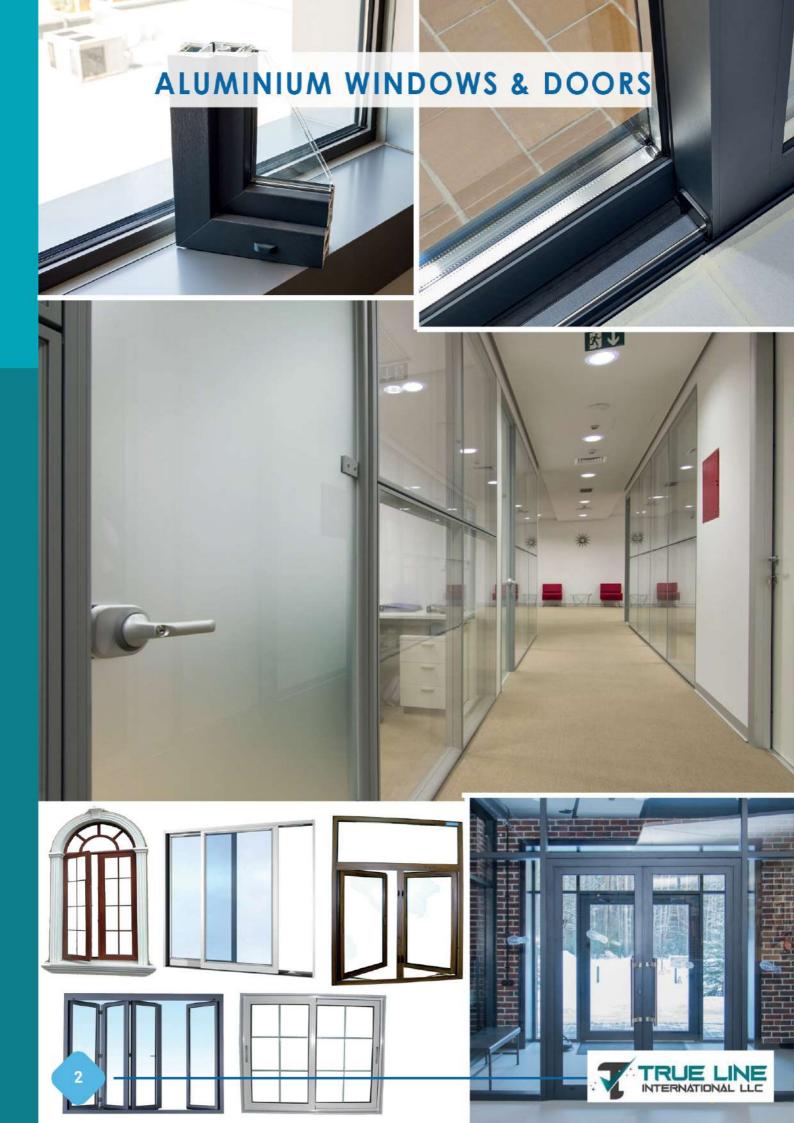

# ALUMINIUM WINDOWS & DOORS

Aluminium Window And Door Has Better Sealing And Anti-pressure Strength, Material Type And Diversified Surface Treatment Give Our Customers More Choices. Our Aluminium Window And Door System Include.

Hinged and Sliding Windows & Doors
Pivot Windows
Composite Profile Windows
Lift & Slide Windows
Automatic Doors (Sliding, Hinged, Telescopic)

We can provide you with customized options that suit your requirement. We offer a wide range of window types to meet your æsthetic and practical needs. Our windows are perfect for commercial or residential environments.