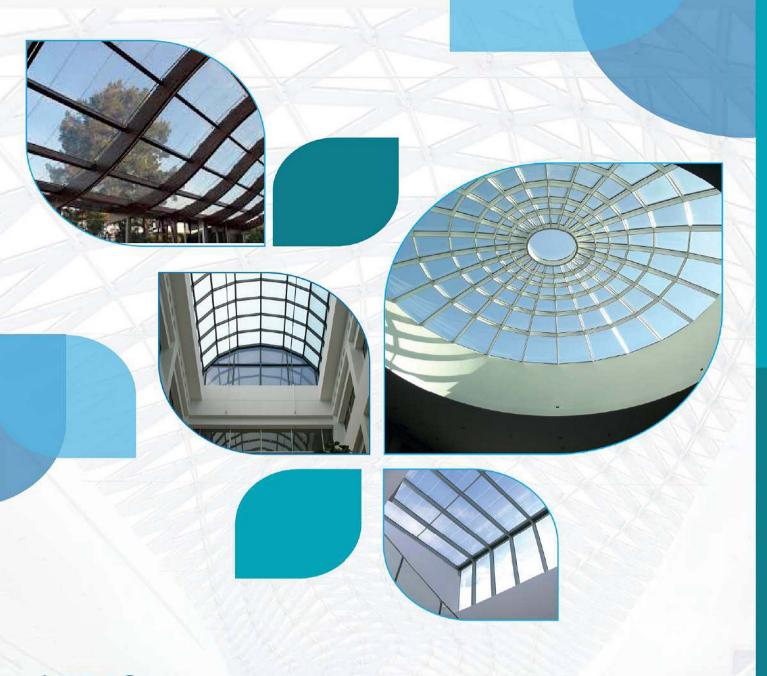

# SKYLIGHT

A skylight is a light-transmitting structure that forms all or part of the roof space of a building for day lighting purposes. We are dedicated to providing our customers with energy efficient skylights in a wide variety of colors and styles. Our commercial and home day lighting solutions help you save on energy costs for your home or business, while brightening the environment with plenty of natural light. In addition to providing environmental benefits, our products are designed to improve the æsthetics of any building and add a stunning design element to your home. Our home skylights are available in many styles, which allow our customers to easily find the right skylight for a flat or pitched roof