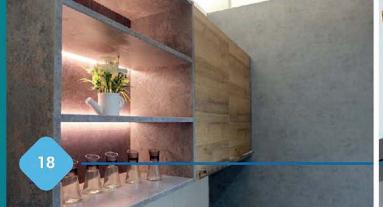

## Bathroom glass/Shower Partitions

Made of toughened glass to remain robust at all times, our safety glass shower screens are given an anticorrosive and hydrophobic coating to increase their lifespan and reduce the amount of maintenance needed. The perfect solution for any bathroom.

#### Frame less Glass Partitions

Frameless partition solutions combine functionality and æsthetics, letting natural light flood into open spaces but limiting noise transmission. A glass partition is ideal for offices, shops etc. making noisy open-plan spaces a thing of the past. Using our Clip-In system it provides invisible bonding, the glass optimizes distribution of natural light to give a stunning æsthetic appearance, reducing the need for artificial light inside, and helping to cut energy consumption.

#### Glass Handrails/Balustrades

Safety glass balustrades provide protection as well as style and modernity, thanks to the selection of toughened and laminated glass types on offer. Suitable for both interiors and exterior applications, our safety glass balustrades are ideal for all types of installation from private balconies to public places.